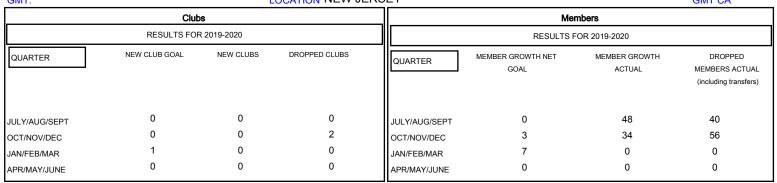

## MONTHLY MEMBERSHIP PROGRESS REPORT

District 16 L

GMT: LOCATION NEW JERSEY GMT CA







| DROPPED CLUBS: 2  DROPPED MEMBERS |          | 25 CLUBS OF 63 ADDED 1 OR MORE<br>NEW MEMBERS | GENDER DISTR<br>MALE<br>FEMALE  | 1,032 (67.32%)<br>501 (32.68%) |     |
|-----------------------------------|----------|-----------------------------------------------|---------------------------------|--------------------------------|-----|
| DECEASED                          | 8        | CLICK HERE FOR CUMULATIVE  MEMBERSHIP DATA    | TOTAL FAMILY UNIT MEMBERS       |                                | 201 |
| CLUB CANCELLED OTHER              | 22<br>66 |                                               | FAMILY MEMBERS PAYING HALF DUES |                                | 106 |
| TOTAL                             | 96       |                                               |