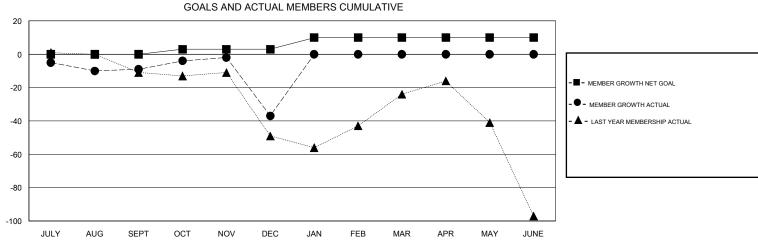

## MONTHLY MEMBERSHIP PROGRESS REPORT

District 16 L

GMT: LOCATION NEW JERSEY GMT CA







| DROPPED CLUBS: 2  DROPPED MEMBERS |          | 25 CLUBS OF 63 ADDED 1 OR MORE<br>NEW MEMBERS | GENDER DISTR<br>MALE<br>FEMALE  | 1,032 (67.32%)<br>501 (32.68%) |     |
|-----------------------------------|----------|-----------------------------------------------|---------------------------------|--------------------------------|-----|
| DECEASED                          | 8        | CLICK HERE FOR CUMULATIVE  MEMBERSHIP DATA    | TOTAL FAMILY UNIT MEMBERS       |                                | 201 |
| CLUB CANCELLED OTHER              | 22<br>66 |                                               | FAMILY MEMBERS PAYING HALF DUES |                                | 106 |
| TOTAL                             | 96       |                                               |